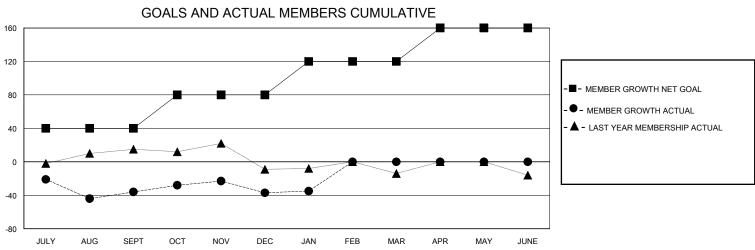

## District 18 N

GMT: LOCATION GEORGIA GMT CA

|               | Club          | s           |               | Members               |                       |                         |                                                    |  |
|---------------|---------------|-------------|---------------|-----------------------|-----------------------|-------------------------|----------------------------------------------------|--|
|               | RESULTS FOR   | R 2023-2024 |               | RESULTS FOR 2023-2024 |                       |                         |                                                    |  |
| QUARTER       | NEW CLUB GOAL | NEW CLUBS   | DROPPED CLUBS | QUARTER MEMBI         | ER GROWTH NET<br>GOAL | MEMBER GROWTH<br>ACTUAL | DROPPED<br>MEMBERS ACTUAL<br>(including transfers) |  |
| JULY/AUG/SEPT | 0             | 0           | 2             | JULY/AUG/SEPT         | 40                    | 29                      | 65                                                 |  |
| OCT/NOV/DEC   | 1             | 0           | 1             | OCT/NOV/DEC           | 40                    | 40                      | 38                                                 |  |
| JAN/FEB/MAR   | 0             | 0           | 0             | JAN/FEB/MAR           | 40                    | 11                      | 9                                                  |  |
| APR/MAY/JUNE  | 0             | 0           | 0             | APR/MAY/JUNE          | 40                    | 0                       | 0                                                  |  |